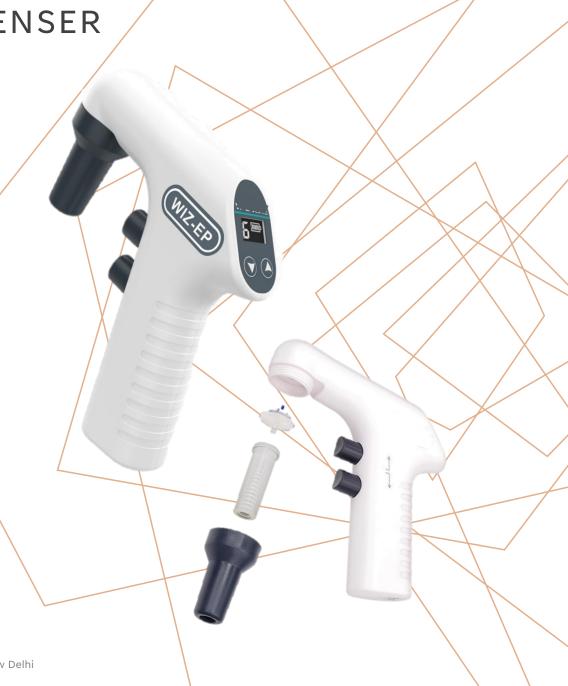

PIPETTE DISPENSER

It is a lightweight (approx. 174g) and slim pipette controller that is easy to grip.

Discharge can be switched between natural discharge and forced discharge by pressing the discharge button, enabling seamless discharge operation.

It uses a lithium-ion battery that enables long-term operation, and can operate for about 8 hours with intermittent suction and discharge per full charge.

A wall mount stand is included.

## **Specifications**

| e Slim speed can be changed to 6 levels, and the discharge speed (natural discharge and forced discharge can be switched by lowering the button) |
|--------------------------------------------------------------------------------------------------------------------------------------------------|
| (natural discharge and forced discharge can be switched by                                                                                       |
|                                                                                                                                                  |
| re size 0.45μm, hydrophobic                                                                                                                      |
| rechargeable battery able, please contact your dealer if you wish to replace it)                                                                 |
| 0~240V, 50/60Hz,<br>5V 1.0A (Please be sure to use the included USB-AC adapter                                                                   |
| ·/                                                                                                                                               |
|                                                                                                                                                  |